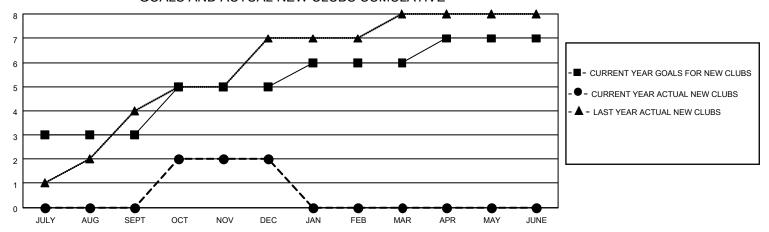

## MONTHLY MEMBERSHIP PROGRESS REPORT

LOCATION INDIA District 320 E Results as of: 12/31/2021

| Clubs                 |               |           |               | Members               |                        |                         |                                                    |
|-----------------------|---------------|-----------|---------------|-----------------------|------------------------|-------------------------|----------------------------------------------------|
| RESULTS FOR 2021-2022 |               |           |               | RESULTS FOR 2021-2022 |                        |                         |                                                    |
| QUARTER               | NEW CLUB GOAL | NEW CLUBS | DROPPED CLUBS | QUARTER MEME          | BER GROWTH NET<br>GOAL | MEMBER GROWTH<br>ACTUAL | DROPPED<br>MEMBERS ACTUAL<br>(including transfers) |
| JULY/AUG/SEPT         | 3             | 0         | 1             | JULY/AUG/SEPT         | 100                    | 125                     | 111                                                |
| OCT/NOV/DEC           | 2             | 2         | 6             | OCT/NOV/DEC           | 100                    | 107                     | 165                                                |
| JAN/FEB/MAR           | 1             | 0         | 0             | JAN/FEB/MAR           | 50                     | 0                       | 0                                                  |
| APR/MAY/JUNE          | 1             | 0         | 0             | APR/MAY/JUNE          | 25                     | 0                       | 0                                                  |

## GOALS AND ACTUAL NEW CLUBS CUMULATIVE