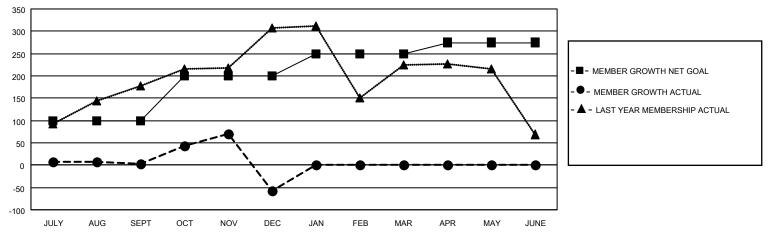

## MONTHLY MEMBERSHIP PROGRESS REPORT

LOCATION INDIA District 320 E Results as of: 12/31/2021

| Clubs                 |               |           |               | Members               |                        |                         |                                                    |
|-----------------------|---------------|-----------|---------------|-----------------------|------------------------|-------------------------|----------------------------------------------------|
| RESULTS FOR 2021-2022 |               |           |               | RESULTS FOR 2021-2022 |                        |                         |                                                    |
| QUARTER               | NEW CLUB GOAL | NEW CLUBS | DROPPED CLUBS | QUARTER MEME          | BER GROWTH NET<br>GOAL | MEMBER GROWTH<br>ACTUAL | DROPPED<br>MEMBERS ACTUAL<br>(including transfers) |
| JULY/AUG/SEPT         | 3             | 0         | 1             | JULY/AUG/SEPT         | 100                    | 125                     | 111                                                |
| OCT/NOV/DEC           | 2             | 2         | 6             | OCT/NOV/DEC           | 100                    | 107                     | 165                                                |
| JAN/FEB/MAR           | 1             | 0         | 0             | JAN/FEB/MAR           | 50                     | 0                       | 0                                                  |
| APR/MAY/JUNE          | 1             | 0         | 0             | APR/MAY/JUNE          | 25                     | 0                       | 0                                                  |

## GOALS AND ACTUAL MEMBERS CUMULATIVE

| DROPPED CLUBS: 7 |     | 29 CLUBS OF 69 ADDED 1 OR<br>MORE NEW MEMBERS | GENDER DISTRIBUTION                   |                |  |
|------------------|-----|-----------------------------------------------|---------------------------------------|----------------|--|
|                  |     | MORE NEW MEMBERS                              | MALE                                  | 2,037 (70.00%) |  |
|                  |     |                                               | FEMALE                                | 873 (30.00%)   |  |
| DROPPED MEMBERS  |     |                                               | NON BINARY                            | 0 (0.00%)      |  |
|                  |     |                                               | PREFER NOT TO ANSWER                  | 0 (0.00%)      |  |
| DECEASED         | 7   |                                               |                                       | ` ,            |  |
| CLUB CANCELLED   | 75  | CLICK HERE FOR CUMULATIVE                     | TOTAL FAMILY UNIT MEMBERS 2,119       |                |  |
| OTHER            | 194 | MEMBERSHIP DATA                               |                                       |                |  |
| TOTAL            | 276 |                                               | FAMILY MEMBERS PAYING HALF DUES 1,307 |                |  |
|                  |     |                                               |                                       |                |  |